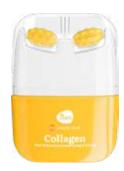

#### FACE&NECK Cream Massager Collagen

COLLAGEN, SEAWEED LIFTING EFFECT AND STRENGTHENING

80 ML | 8057592521675