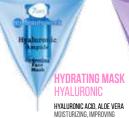

## **FACE MASK**

HYALURONIC ACID + PANTHENOL EVENS OUT TONE AND REGENERATES

28 G | 6940079074202