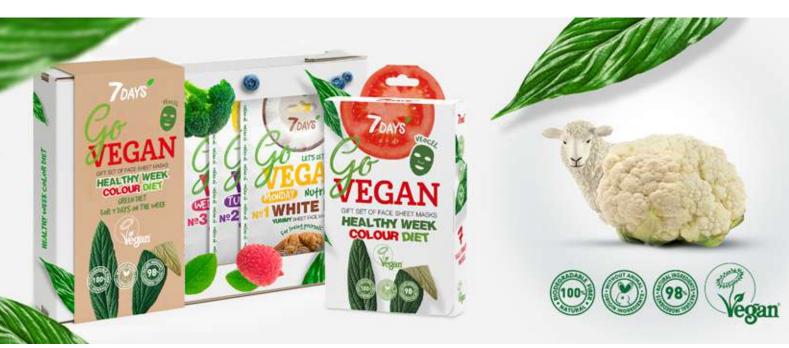

## **GO VEGAN**

SHEET FACE MASKS INSPIRED BY THE COLOR DIET

# **COMPLETE SKIN CARE FOR 7 DAYS OF THE WEEK**

GO VEGAN SHEET MASKS ARE NOT TESTED ON ANIMALS AND DO NOT CONTAIN INGREDIENTS OF ANIMAL ORIGIN, SUPPORTING THE MOVEMENT AGAINST CRUELTY

**GIFT SET LARGE** HEALTHY WEEK COLOR DIET