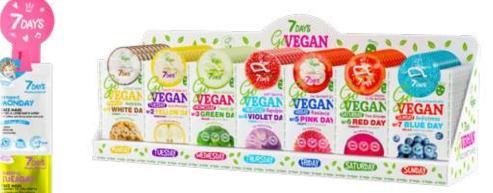

## **GO VEGAN**

SHEET FACE MASKS INSPIRED BY THE COLOR DIET

# **COMPLETE SKIN CARE FOR 7 DAYS OF THE WEEK**

GO VEGAN SHEET MASKS ARE NOT TESTED ON ANIMALS AND DO NOT CONTAIN INGREDIENTS OF ANIMAL ORIGIN, SUPPORTING THE MOVEMENT AGAINST CRUELTY

**GIFT SET LARGE** HEALTHY WEEK COLOR DIET

7X25 G | 8056234471798

7X25 G | 8056234471781

**GIFT SET** HEALTHY WEEK COLOR DIET

**FACE MASK** 

OAT AND ALMOND OILS COCONUT AND AVOCADO NUTRITION, REPULPING, ENERGY

25 G | 8056234470005

**FACE MASK** 

PEAR, ALMOND OIL AND BANANA MOISTURIZING, ANTISTRESS,

25 G | 8056234470012

**FACE MASK** 

BROCCOLI, ROSEMARY, CUCUMBER AND VITAMIN E VITAMIN SPLASH, TONE ALIGNMENT

25 G | 8056234470029

**FACE MASK** 

BLUEBERRY, PLUM, FIG AND HYALURONIC ACID REPULPING, NUTRITION, ANTISTRESS

25 G | 8056234470036

**FACE MASK** PINK DAY

POMEGRANATE, MANGOSTEEN, PAPAYA AND LYCHEE RADIANCE, TONING UP, FRESHNESS

25 G | 8056234470043

**FACE MASK** 

TOMATO, BEETROOT, LAMINARIA AND GINGER TONE ALIGNMENT, MOISTURIZING