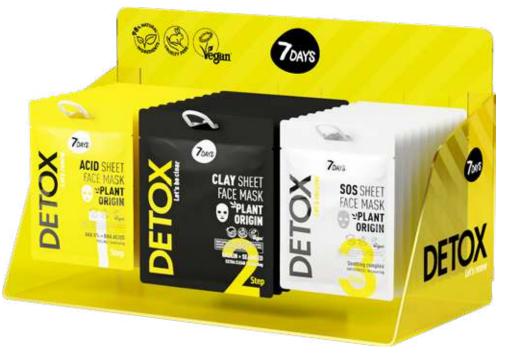

## **DETOX**

THREE-STEP SKIN CLEANSING AND CELLULAR RENEWAL SYSTEM

#### **FACE MASK** ACID

AHA 5% + BHA STEP 1: EXFOLIATING

25 G | 8056234472856

#### **FACE MASK** CLAY KAOLIN + SEAWEED

STEP 2: CLEANSING

12 G | 8056234472863

## **FACE MASK**

HYALURONIC ACID + SQUALANE STEP 3: RECOVERING

25 G | 8056234472870

**COMPLEX CARE SET** 

1X12 G, 2X25 G | 8057592521934

## SKIN **EXFOLIATION**

1 STEP

#### **ACTIVE INGREDIENTS**

- · AHA 5%: GLYCOLIC, MALIC, TARTARIC, CITRIC ACID
- BHA 2%: SALICYLIC ACID
- · MORINGA, MANGO, PAPAYA, LEMON, GRAPEFRUIT

## **EXTRA CLEANSING**

2 STEP

#### **ACTIVE INGREDIENTS**

- · CLAY: KAOLIN, MONTMORILLONITE
- · SEAWEED: LAMINARIA POWDER,

## **HYDRATION AND RECOVERY**

3 STEP

#### **ACTIVE INGREDIENTS**

- FIBRONECTIN
- SQUALANE

REMOVES KERATINIZED CELLS INCREASES SKIN ELASTICITY AND FIRMNESS SMOOTHES AND IMPROVES SKIN TONE PREPARES THE SKIN FOR INTENSIVE CARE

PROVIDES ANTIOXIDANT EFFECT HYDRATES, INCREASES SKIN FIRMNESS ACTIVATES INTRACELLULAR PROCESSES TIGHTENS PORES, REDUCES OILY SHINE