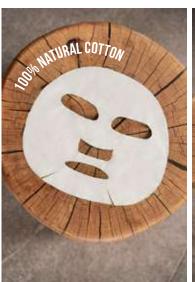

#### FIBER TENCEL® IS MADE OF **EUCALYPTUS** WOOD

- BIODEGRADABLE
- ABSORBS LIKE COTTON, SOFTER THAN SILK AND COOLER THAN LINEN
- SMOOTH AND SILKY SURFACE