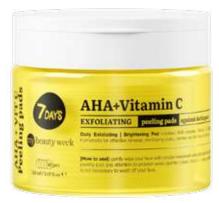

## **PEELING PADS**EXFOLIATING

AHA + VITAMIN C EXFOLIATES, HYDRATES, TONES, MATTIFIES SKIN

50 PCS | 150 ML | 8053617420299