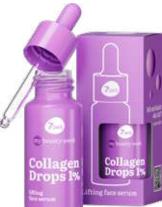

## **FACE SERUM**

COLLAGEN LIFTING EFFECT, SMOOTHES WRINKLES, INCREASES ELASTICITY

20 ML | 8057592521545

#### GIFT SET WORK OUT FOR YOUR SKIN

COLLAGEN CREAM WHIPPED SOUFFLE | 50 ML LIFTING SERUM COLLAGEN DROPS | 20 ML 8057592523082