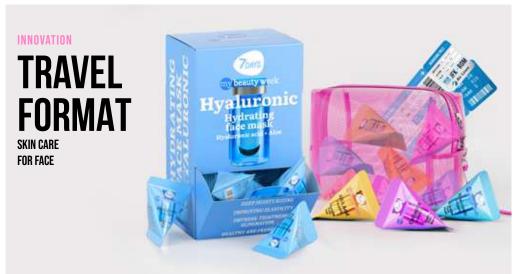

NS, SHRINKS PORES, MATTIFIES

20 ML | 8057592521552



#### **FACE SERUM** AHA+BHA

AHA + BHA DEEPLY CLEANSES, FIGHTS WRINKLES AND ACNE SCARS



#### SMART CARE 24/7 | INTELLIGENT BEAUTY FOR FACE







80 ML | 8057592521583





**FACE SCRUB** 

ZINC + VITAMIN C EXFOLIATES, FIGHTS IMPERFECTIONS

80 ML | 8057592521590







**CLAY MASK** 

CENTELLA + ZINC FIGHTS ACNE, BLACKHEADS, OILY SHINE

80 ML | 8057592521620





**FACE MASK** MILKY DREAMS

ALMOND + VITAMIN E NOURISHES, REGENERATES, REDUCES WRINKLES

80 ML | 8057592521644





**UNIVERSAL GEL** SKIN MEDITATION

ALOE VERA DEEPLY MOISTURIZES, SOOTHES, REFRESHES

**FACE MASK** 

BAMBOO + CUCUMBER

ELASTICITY, SOOTHES

HYDRATES, INCREASES

80 ML | 8057592521637









## MY BEAUTY WEEK

SMART CARE 24/7 | INTELLIGENT BEAUTY FOR FACE







SMOOTHING WRINKLES

7 G | 8053617422668



ELASTICITY AND NOURISHING 7 G | 8053617422668

REGENERATION, ANTI-AGE AND MOISTURIZING

COLLAGEN

7 G | 8053617422644

FACIAL SCRUB

SODA, GREEN TEA

CLEANSING, MATTIFYING

AND PORE MINIMIZING

7 G | 8053617422675



WHITE CLAY, ZINC CLEANSING, MATTIFYING AND FIGHTING IMPERFECTIONS

7 G | 8053617422699



CENTELLA ASIATICA, ZINC CLEANSING, MATTIFYING AND MOISTURIZING

7 G | 8053617422651



MALIC, TARTARIC, CITRIC ACIDS EXFOLIATION, EVEN TONE AND SKIN CELL RENEWAL









SMART CARE 24/7 | INTELLIGENT BEAUTY CONSTRUCTOR

## MY BEAUTY WEEK

SMART CARE 24/7 | INTELLIGENT BEAUTY CONSTRUCTOR







## **PEELING PADS**EXFOLIATING

AHA + VITAMIN C EXFOLIATES, HYDRATES, TONES, MATTIFIES SKIN

50 PCS | 150 ML | 8053617420299



#### PEELING PADS MIRA