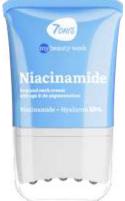

#### EYE CONCENTRATE CREAM MASSAGER NIACINAMIDE

NIACINAMIDE, HYALURONIC ACID ANTI-AGE, MOISTURIZING AND DE-PIGMENTATION

80 ML | 8055304761999

#### EYE CONCENTRATE CREAM MASSAGER NIACINAMIDE

NIACINAMIDE, HYALURONIC ACID ANTI-AGE, MOISTURIZING AND DE-PIGMENTATION