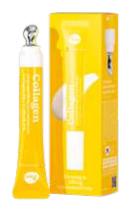

## **COLLAGEN**

100% RECOGNIZABLE TOP MONOCOMPONENT

## EYE CONCENTRATE

COLLAGEN, COFFEE ANTI-PUFFY EYES AND SIGNS OF FATIGUE

18 ML | 8057592521699

#### FACE&NECK Cream Massager Collagen

COLLAGEN, SEAWEED LIFTING EFFECT AND STRENGTHENING

80 ML | 8057592521675

#### FACE&NECK CREAM MASSAGEF

COLLAGEN, PEPTIDE PERFECT FACE OVAL AND LIFTING EFFECT

40 ML | 8057592521651