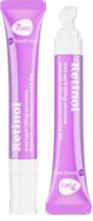

#### EYE CONCENTRATE CREAM MASSAGER RETINOL

RETINOL, HYALURONIC ACID ANTI-AGE, LIFTING AND ANTI-WRINKLE

18 ML | 8055304762002

#### EYE CONCENTRATE CREAM MASSAGER RETINOL

RETINOL, HYALURONIC ACID ANTI-AGE, LIFTING AND ANTI-WRINKLE

80 ML | 8055304761968

#### EYE CONCENTRATE CREAM MASSAGER RETINOL

RETINOL, HYALURONIC ACID ANTI-AGE, LIFTING AND ANTI-WRINKLE

NEW LAUNCH 2024 | NEW BESTSELLERS