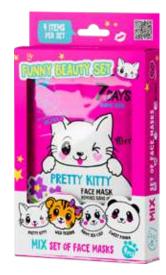

## **ANIMAL MASKS**

PERFECT SKIN CARE + SOCIAL MEDIA CONTENT = ANIMAL MASKS!

**GIFT SET OF FACE MASKS FUNNY BEAUTY SET** 

4X28 G | 4607154699140

BANANA + VANILLA BOOSTS ELASTICITY, MOISTURIZES, TONES

25 G | 6940079074349

#### **FACE MASK** PRETTY KITTY

RASPBERRY JUICE + LAVENDER MOISTURIZES, REGENERATES, BOOSTS ELASTICITY

28 G | 6940079074165