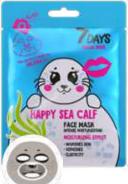

#### **FACE MASK** HAPPY SEA CALF

ALGAE + WHITE COAL INTENSIVELY MOISTURIZES, NOURISHES, REFRESHES

28 G | 6940079074158

**FACE MASK** 