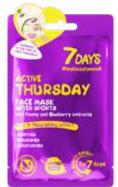

#### **FACE MASK ACTIVE THURSDAY**

HYALURONIC ACID + ARGAN OIL NOURISHES, HYDRATES AND SOOTHES

28 G | 6940079074226