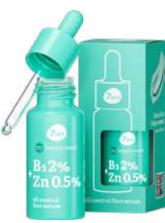

#### **FACE SERUM** B3+ZN

FIGHTS IMPERFECTIONS, SHRINKS PORES, MATTIFIES

20 ML | 8057592521552