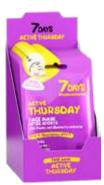

#### **FACE MASK ACTIVE THURSDAY**

HYALURONIC ACID + ARGAN OIL NOURISHES, HYDRATES AND SOOTHES

28 G | 6940079074226