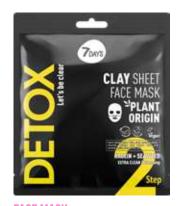

#### **FACE MASK** CLAY KAOLIN + SEAWEED

STEP 2: CLEANSING

12 G | 8056234472863

## **EXTRA CLEANSING**

2 STEP

#### **ACTIVE INGREDIENTS**

- · CLAY: KAOLIN, MONTMORILLONITE
- · SEAWEED: LAMINARIA POWDER,