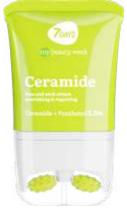

## EYE CONCENTRATE CREAM MASSAGER

CERAMIDE, PANTHENOL NOURISHING, REPAIRING AND BARRIER PROTECTION

80 ML | 8057592521675

## EYE CONCENTRATE CREAM MASSAGER

CERAMIDE, PANTHENOL NOURISHING, REPAIRING AND BARRIER PROTECTION

40 ML | 8055304761920