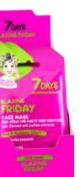

#### **FACE MASK BLAZING FRIDAY**

HYALURONIC ACID + ARGAN OIL TONES, HYDRATES AND ENHANCES RADIANCE

28 G | 6940079074233