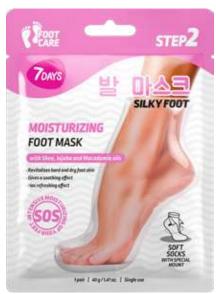

## **FOOT CARE**

NEW LAUNCH 2024 | FOOT MASKS

#### MOISTURIZING FOOT MASK

- REVITALIZES HARD AND DRY FOOT SKIN • GIVES A SOOTHING EFFECT
- HAS REFRESHING EFFECT

50 PCS | 150 ML | 8055304762064