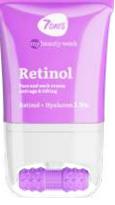

#### EYE CONCENTRATE CREAM MASSAGER RETINOL

RETINOL, HYALURONIC ACID ANTI-AGE, LIFTING AND ANTI-WRINKLE

18 ML | 8055304762002

#### EYE CONCENTRATE CREAM MASSAGER RETINOL

RETINOL, HYALURONIC ACID ANTI-AGE, LIFTING AND ANTI-WRINKLE

80 ML | 8055304761968

#### EYE CONCENTRATE CREAM MASSAGER RETINOL

RETINOL, HYALURONIC ACID ANTI-AGE, LIFTING AND ANTI-WRINKLE

NEW LAUNCH 2024 | NEW BESTSELLERS