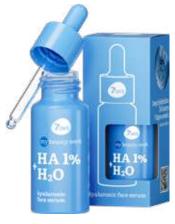

#### **FACE SERUM** HA+H20

HYALURONIC ACID DEEPLY MOISTURIZES, INCREASES FIRMNESS AND ELASTICITY

20 ML | 8057592521521