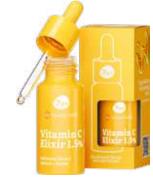

## FACE SERUM

VITAMIN C ELIXIR RADIANCE AND EVEN SKIN TONE

20 ML | 8057592521514