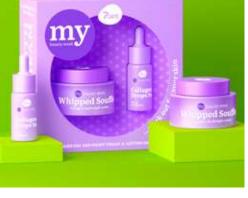

#### GIFT SET WORK OUT FOR YOUR SKIN

COLLAGEN CREAM WHIPPED SOUFFLE | 50 ML LIFTING SERUM COLLAGEN DROPS | 20 ML 8057592523082

## **FACE SERUM**

COLLAGEN LIFTING EFFECT, SMOOTHES WRINKLES, INCREASES ELASTICITY

20 ML | 8057592521545