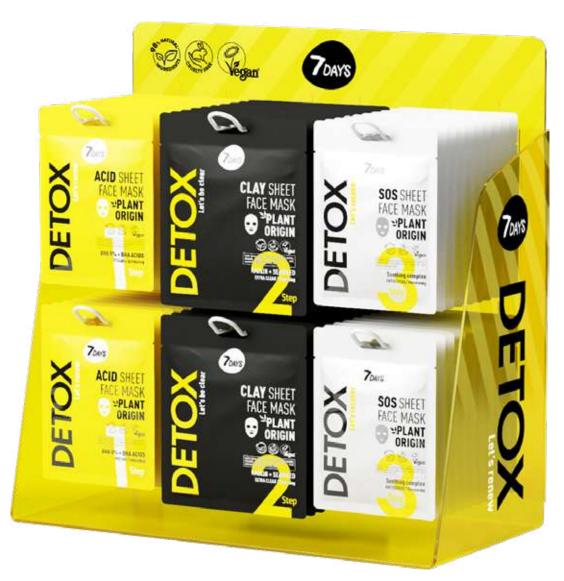

## **DETOX**

THREE-STEP SKIN CLEANSING AND CELLULAR RENEWAL SYSTEM

#### **FACE MASK** ACID

AHA 5% + BHA STEP 1: EXFOLIATING

25 G | 8056234472856

#### **FACE MASK** CLAY KAOLIN + SEAWEED

STEP 2: CLEANSING

12 G | 8056234472863

## **FACE MASK**

HYALURONIC ACID + SQUALANE STEP 3: RECOVERING

25 G | 8056234472870

**COMPLEX CARE SET** 

1X12 G, 2X25 G | 8057592521934

## SKIN **EXFOLIATION**

1 STEP

#### **ACTIVE INGREDIENTS**

- · AHA 5%: GLYCOLIC, MALIC, TARTARIC, CITRIC ACID
- BHA 2%: SALICYLIC ACID
- · MORINGA, MANGO, PAPAYA, LEMON, GRAPEFRUIT

## **EXTRA CLEANSING**

2 STEP

#### **ACTIVE INGREDIENTS**

- · CLAY: KAOLIN, MONTMORILLONITE
- · SEAWEED: LAMINARIA POWDER,

## **HYDRATION AND RECOVERY**

3 STEP

#### **ACTIVE INGREDIENTS**

- FIBRONECTIN
- SQUALANE

REMOVES KERATINIZED CELLS INCREASES SKIN ELASTICITY AND FIRMNESS SMOOTHES AND IMPROVES SKIN TONE PREPARES THE SKIN FOR INTENSIVE CARE

PROVIDES ANTIOXIDANT EFFECT HYDRATES, INCREASES SKIN FIRMNESS ACTIVATES INTRACELLULAR PROCESSES TIGHTENS PORES, REDUCES OILY SHINE

RESTORES SKIN LIPID BARRIER SOOTHES, NOURISHES, RELIEVES IRRITATION REMOVES THE FEELING OF SKIN TIGHTNESS DEEPLY MOISTURIZES AND LIFTS UP THE SKIN