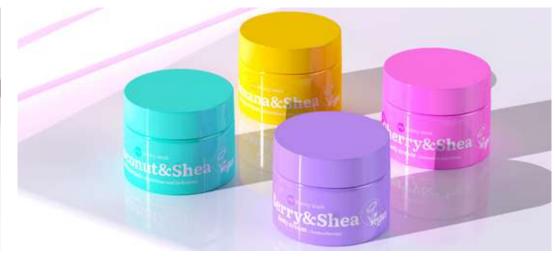

SWEET CHERRY OIL, SHEA BUTTER, CANNABIS OIL SATURATING SKIN WITH VITAMINS, NOURISHING, SMOOTHING

250 ML | 8055304761852

## BODY CREAM

SWEET CHERRY OIL, SHEA BUTTER, CANNABIS OIL SATURATING SKIN WITH VITAMINS, NOURISHING,

250 ML | 8055304761852

## BODY CREAM

SWEET CHERRY OIL, SHEA BUTTER, CANNABIS OIL SATURATING SKIN WITH VITAMINS, NOURISHING, SMOOTHING

250 ML | 8055304761852

#### BODY CREAM CHERRY&SHEA

SWEET CHERRY OIL, SHEA BUTTER, CANNABIS OIL SATURATING SKIN WITH VITAMINS, NOURISHING, SMOOTHING