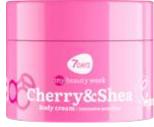

SWEET CHERRY OIL, SHEA BUTTER, CANNABIS OIL SATURATING SKIN WITH VITAMINS, NOURISHING, SMOOTHING

250 ML | 8055304761852

## BODY CREAM

SWEET CHERRY OIL, SHEA BUTTER, CANNABIS OIL SATURATING SKIN WITH VITAMINS, NOURISHING,

250 ML | 8055304761852

## BODY CREAM

SWEET CHERRY OIL, SHEA BUTTER, CANNABIS OIL SATURATING SKIN WITH VITAMINS, NOURISHING, SMOOTHING

250 ML | 8055304761852

#### BODY CREAM CHERRY&SHEA

SWEET CHERRY OIL, SHEA BUTTER, CANNABIS OIL SATURATING SKIN WITH VITAMINS, NOURISHING, SMOOTHING