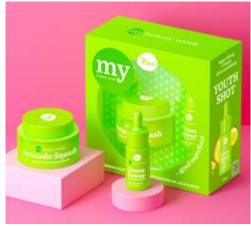

#### GIFT SET GOOD SUPERFOOD

NOURISHING SLEEPING MASK AVOCADO SQUASH | 50 ML Nourishing oil serum Green Power | 20 ML 8057592523105

SMART CARE 24/7 | INTELLIGENT BEAUTY FOR BODY

SMART CARE 24/7 | INTELLIGENT BEAUTY CONSTRUCTOR

#### SMART CARE 24/7 | INTELLIGENT BEAUTY FOR FACE

Peach Velvet

Avocado Squash

**FACE CREAM** PEACH VELVET

PANTHENOL RECOVERS, NOURISHES, SOOTHES

**FACE MASK** 

AVOCADO OIL

SKIN TONE

AVOCADO SOUASH

NOURISHES, HYDRATES, EVENS

50 ML | 8056234472788

50 ML | 8056234472795

**FACE MASK AOUA INFUSION** 

HYALURONIC ACID HYDRATES, PROVIDES ELASTICITY, SMOOTHES WRINKLES

50 ML | 8056234472740