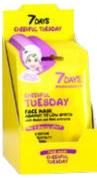

#### **FACE MASK** DYNAMIC MONDAY

HYALURONIC ACID + VITAMIN B3 CLEANSES, HYDRATES AND SHRINKS PORES

MONDAY

28 G | 6940079074196