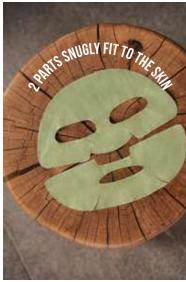

#### FIBER TENCEL® IS MADE OF **EUCALYPTUS** WOOD

- BIODEGRADABLE
- ABSORBS LIKE COTTON, SOFTER THAN SILK AND COOLER THAN LINEN
- SMOOTH AND SILKY SURFACE