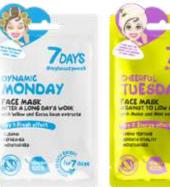

#### **FACE MASK** DYNAMIC MONDAY

HYALURONIC ACID + VITAMIN B3 CLEANSES, HYDRATES AND SHRINKS PORES

MONDAY

28 G | 6940079074196

## **FACE MASK**

HYALURONIC ACID + PANTHENOL EVENS OUT TONE AND REGENERATES

28 G | 6940079074202