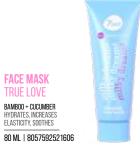

**FACE MASK** 

BAMBOO + CUCUMBER

ELASTICITY, SOOTHES

HYDRATES, INCREASES

80 ML | 8057592521637