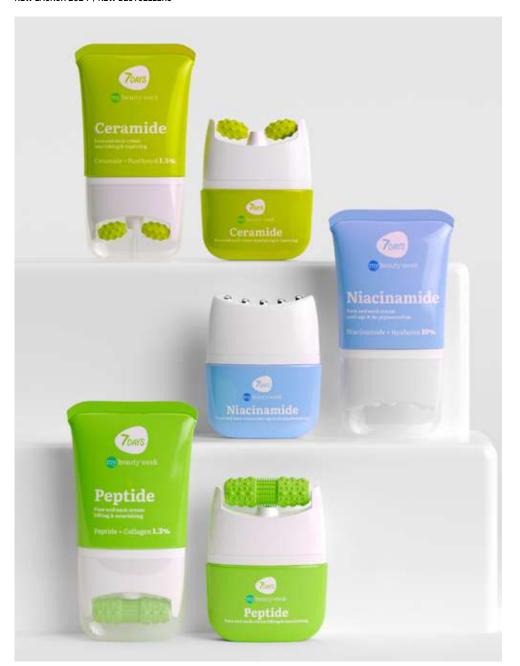

## EYE CONCENTRATE CREAM MASSAGER

CERAMIDE, PANTHENOL NOURISHING, REPAIRING AND BARRIER PROTECTION

80 ML | 8057592521675

## EYE CONCENTRATE CREAM MASSAGER

CERAMIDE, PANTHENOL NOURISHING, REPAIRING AND BARRIER PROTECTION

40 ML | 8055304761920

#### EYE CONCENTRATE CREAM MASSAGER PEPTIDE

PEPTIDE, COLLAGEN LIFTING, ANTI-AGE AND NOURISHING

80 ML | 8055304761982

#### EYE CONCENTRATE CREAM MASSAGER PEPTIDE

PEPTIDE, COLLAGEN LIFTING, ANTI-AGE AND NOURISHING

40 ML | 8055304761937

#### EYE CONCENTRATE CREAM MASSAGER NIACINAMIDE

NIACINAMIDE, HYALURONIC ACID ANTI-AGE, MOISTURIZING AND DE-PIGMENTATION

80 ML | 8055304761999

#### EYE CONCENTRATE CREAM MASSAGER NIACINAMIDE

NIACINAMIDE, HYALURONIC ACID ANTI-AGE, MOISTURIZING AND DE-PIGMENTATION