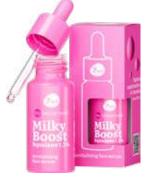

#### FACE SERUM MILKY BOOST

SQUALANE HYDRATION AND RECOVERY

20 ML | 8057592521507