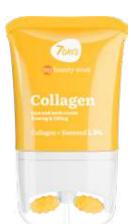

#### FACE&NECK Cream Massager Collagen

COLLAGEN, SEAWEED LIFTING EFFECT AND STRENGTHENING

80 ML | 8057592521675