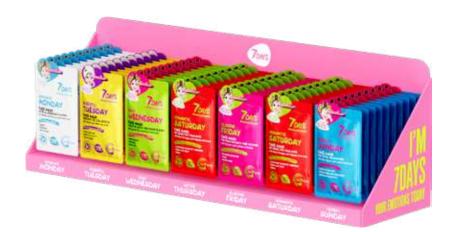

## **BEAUTY WEEK**

COMPLEX SKIN CARE FOR EACH DAY OF THE WEEK

# **YOUR BEAUTY EXPERT**

**GIFT SET OF FACE MASKS BEAUTY CALENDAR** 

8X28 G | 4607154699096

**GIFT SET OF FACE MASKS BEAUTY WEEK** 

7X28 G | 4607154699102

#### **FACE MASK** DYNAMIC MONDAY

HYALURONIC ACID + VITAMIN B3 CLEANSES, HYDRATES AND SHRINKS PORES

MONDAY

28 G | 6940079074196

## **FACE MASK**

HYALURONIC ACID + PANTHENOL EVENS OUT TONE AND REGENERATES

28 G | 6940079074202

#### **FACE MASK EASY WEDNESDAY**

HYALURONIC ACID + VITAMINS HYDRATES, SOFTENS AND IMPROVES ELASTICITY

28 G | 6940079074219

#### **FACE MASK ACTIVE THURSDAY**

HYALURONIC ACID + ARGAN OIL NOURISHES, HYDRATES AND SOOTHES

28 G | 6940079074226

#### **FACE MASK BLAZING FRIDAY**

HYALURONIC ACID + ARGAN OIL TONES, HYDRATES AND ENHANCES RADIANCE

28 G | 6940079074233

#### **FACE MASK ROMANTIC SATURDAY**

HYALURONIC ACID + VITAMIN C ELIMINATES TIREDNESS AND EVENS OUT SKIN TONE