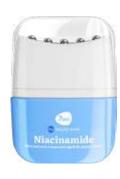

#### EYE CONCENTRATE CREAM MASSAGER NIACINAMIDE

NIACINAMIDE, HYALURONIC ACID ANTI-AGE, MOISTURIZING AND DE-PIGMENTATION

80 ML | 8055304761999

#### EYE CONCENTRATE CREAM MASSAGER NIACINAMIDE

NIACINAMIDE, HYALURONIC ACID ANTI-AGE, MOISTURIZING AND DE-PIGMENTATION