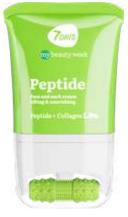

#### EYE CONCENTRATE CREAM MASSAGER PEPTIDE

PEPTIDE, COLLAGEN LIFTING, ANTI-AGE AND NOURISHING

80 ML | 8055304761982

#### EYE CONCENTRATE CREAM MASSAGER PEPTIDE

PEPTIDE, COLLAGEN LIFTING, ANTI-AGE AND NOURISHING

40 ML | 8055304761937