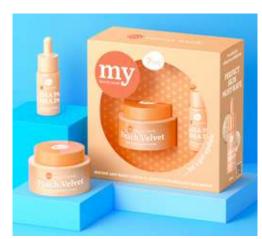

#### SMART CARE 24/7 | INTELLIGENT BEAUTY FOR FACE

Peach Velvet

Avocado Squash

**FACE CREAM** PEACH VELVET

PANTHENOL RECOVERS, NOURISHES, SOOTHES

**FACE MASK** 

AVOCADO OIL

SKIN TONE

AVOCADO SOUASH

NOURISHES, HYDRATES, EVENS

50 ML | 8056234472788

50 ML | 8056234472795

**FACE MASK AOUA INFUSION** 

HYALURONIC ACID HYDRATES, PROVIDES ELASTICITY, SMOOTHES WRINKLES

50 ML | 8056234472740