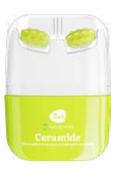

## EYE CONCENTRATE CREAM MASSAGER

CERAMIDE, PANTHENOL NOURISHING, REPAIRING AND BARRIER PROTECTION

80 ML | 8057592521675

## EYE CONCENTRATE CREAM MASSAGER

CERAMIDE, PANTHENOL NOURISHING, REPAIRING AND BARRIER PROTECTION

40 ML | 8055304761920