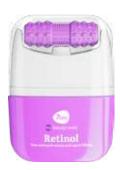

#### EYE CONCENTRATE CREAM MASSAGER RETINOL

RETINOL, HYALURONIC ACID ANTI-AGE, LIFTING AND ANTI-WRINKLE

18 ML | 8055304762002

#### EYE CONCENTRATE CREAM MASSAGER RETINOL

RETINOL, HYALURONIC ACID ANTI-AGE, LIFTING AND ANTI-WRINKLE

80 ML | 8055304761968

#### EYE CONCENTRATE CREAM MASSAGER RETINOL

RETINOL, HYALURONIC ACID ANTI-AGE, LIFTING AND ANTI-WRINKLE

NEW LAUNCH 2024 | NEW BESTSELLERS