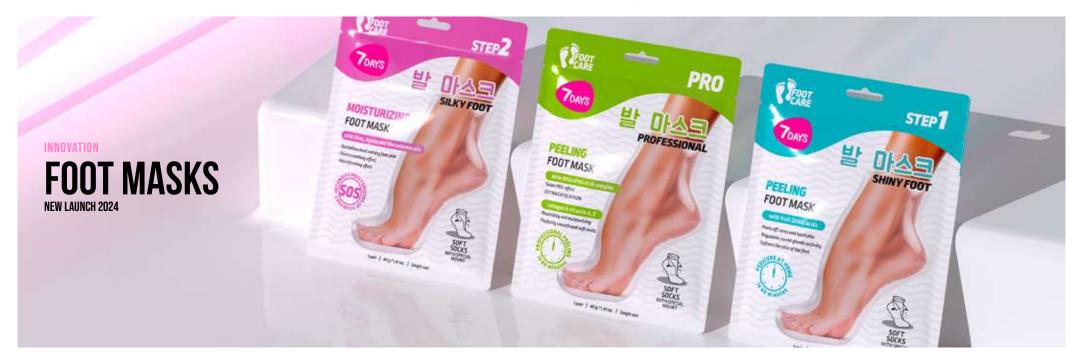

## **FOOT CARE**

NEW LAUNCH 2024 | FOOT MASKS

## **EXFOLIATING** FOOT MASK

- PEELS OFF CORNS AND HARD SKIN • REGULATES SWEAT GLANDS ACTIVITY
- SOFTENS THE SKIN OF THE FEET

50 PCS | 150 ML | 8055304762057

#### MOISTURIZING FOOT MASK

- REVITALIZES HARD AND DRY FOOT SKIN • GIVES A SOOTHING EFFECT
- HAS REFRESHING EFFECT

50 PCS | 150 ML | 8055304762064

## **PROFESSIONAL PEELING** FOOT MASK

- SALON PRO-EFFECT
   FXTRA FXFOLIATION
- EXTRA EXFOLIATION
   NOURISHING AND MOISTURIZING
- 50 PCS | 150 ML | 8055304762071