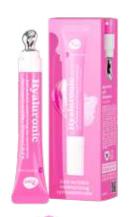

## EYE CONCENTRATE HYALURONIC

HYALURONIC ACID, VITAMIN C ANTI-DARK CIRCLES AND WRINKLES

18 ML | 8057592521705