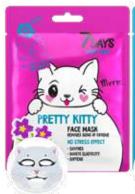

#### **FACE MASK** PRETTY KITTY

RASPBERRY JUICE + LAVENDER MOISTURIZES, REGENERATES, BOOSTS ELASTICITY

28 G | 6940079074165