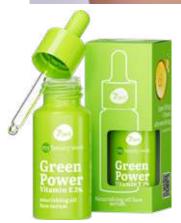

#### **FACE SERUM GREEN POWER**

VITAMIN E NOURISHES, MOISTURIZES, ANTI-AGE EFFECT

20 ML | 8057592521569