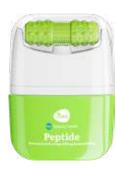

#### EYE CONCENTRATE CREAM MASSAGER PEPTIDE

PEPTIDE, COLLAGEN LIFTING, ANTI-AGE AND NOURISHING

80 ML | 8055304761982

#### EYE CONCENTRATE CREAM MASSAGER PEPTIDE

PEPTIDE, COLLAGEN LIFTING, ANTI-AGE AND NOURISHING

40 ML | 8055304761937