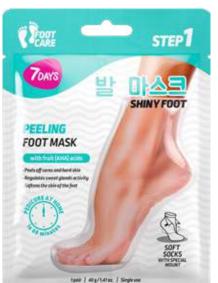

## **FOOT CARE**

NEW LAUNCH 2024 | FOOT MASKS

## **EXFOLIATING** FOOT MASK

- PEELS OFF CORNS AND HARD SKIN • REGULATES SWEAT GLANDS ACTIVITY
- SOFTENS THE SKIN OF THE FEET

50 PCS | 150 ML | 8055304762057