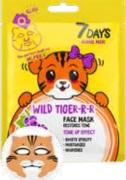

## **FACE MASK**

EVENS SKIN TONE, MOISTURIZES, MAKES SKIN GLOW

PACE MASK most time mostromic direct

28 G | 6940079074172

WILD TIGER-R-R TAIGA BERRIES + VERBENA BAMBOO + SOYBEAN OIL TONES THE SKIN, MOISTURIZES, BOOSTS VITALITY