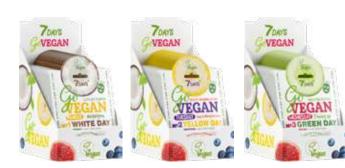

## **GO VEGAN**

SHEET FACE MASKS INSPIRED BY THE COLOR DIET

# **COMPLETE SKIN CARE FOR 7 DAYS OF THE WEEK**

GO VEGAN SHEET MASKS ARE NOT TESTED ON ANIMALS AND DO NOT CONTAIN INGREDIENTS OF ANIMAL ORIGIN, SUPPORTING THE MOVEMENT AGAINST CRUELTY

**GIFT SET LARGE** HEALTHY WEEK COLOR DIET