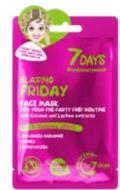

#### **FACE MASK BLAZING FRIDAY**

HYALURONIC ACID + ARGAN OIL TONES, HYDRATES AND ENHANCES RADIANCE

28 G | 6940079074233