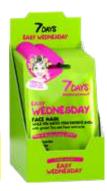

#### **FACE MASK EASY WEDNESDAY**

HYALURONIC ACID + VITAMINS HYDRATES, SOFTENS AND IMPROVES ELASTICITY

28 G | 6940079074219